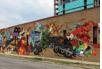

## **POW! WOW! DC Murals in NoMa**

Select Artwork by Notable Artists. Updated September 2019

## CITY SMARTER

1: Metropolitan Branch Trail (between New York Avenue overpass and R Street NE) Artist: Wing Chow (VA) Completed: 2018

2: Metropolitan Branch Trail (between New York Avenue overpass and R Street NF) Artist: Golden Rabbit & Silent Monkey (RI) Completed: 2018