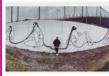

7: Metropolitan Branch Trail (between New York Avenue overpass and R Street NE) Artist: Nicholas Zimbro (DC) Completed: 2019

8: Metropolitan Branch Trail (between New York Avenue overpass and R Street NE) Artist: Rodrigo Pradel (VA) Completed: 2019