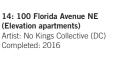

30: 1150 First Street NE (north face of brick wall along Pierce Street NE) Artist: Mari Inukai (Japan) Completed: 2018

31: 1150 First Street NE (south face of brick wall along Pierce Street NE) Artist: No Kings Collective (DC) Completed: 2018