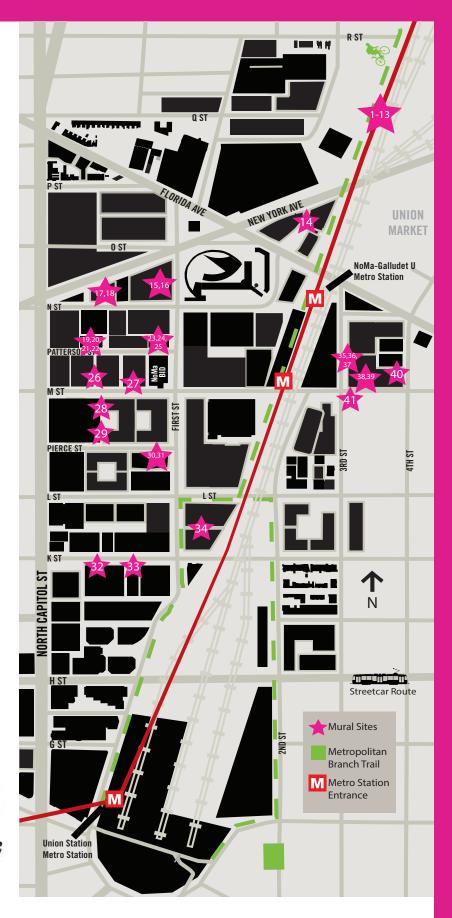

## CITY SMARTER

1: Metropolitan Branch Trail (between New York Avenue overpass and R Street NE) Artist: Wing Chow (VA) Completed: 2018

2: Metropolitan Branch Trail (between New York Avenue overpass and R Street NF) Artist: Golden Rabbit & Silent Monkey (RI) Completed: 2018

3: Metropolitan Branch Trail (between New York Avenue overpass and R Street NE) Artist: Martin Swift (DC) Completed: 2018 & 2019

4: Metropolitan Branch Trail (between New York Avenue overpass and R Street NE) Artist: Tracie Ching (DC) Completed: 2019

5: Metropolitan Branch Trail (between New York Avenue overpass and R Street NE) Artist: Sarah Jamison (DC) Completed: 2019

6: Metropolitan Branch Trail

(between New York Avenue

overpass and R Street NE) Artist: Mixed Scene (DC) Completed: 2019

7: Metropolitan Branch Trail (between New York Avenue overpass and R Street NE) Artist: Nicholas Zimbro (DC) Completed: 2019

8: Metropolitan Branch Trail (between New York Avenue overpass and R Street NE) Artist: Rodrigo Pradel (VA) Completed: 2019

9: Metropolitan Branch Trail (between New York Avenue overpass and R Street NE) Artist: Jasjyot Singh Hans (DC) Completed: 2019

10: Metropolitan Branch Trail (between New York Avenue overpass and R Street NE) Artist: Marni Manning (DC) Completed: 2019

11: Metropolitan Branch Trail (between New York Avenue overpass and R Street NE) Artist: Kate Fleming (VA) Completed: 2018

16: 70 N Street NE Artist: Jeff Gress (HI) Completed: 2018

17: 33 New York Avenue NE

18: 37 New York Avenue NE

12: Metropolitan Branch Trail (between New York Avenue overpass and R Street NE) Artist: BroCol oco (DC) Completed: 2018

13: Metropolitan Branch Trail (between New York Avenue overpass and R Street NE) Artist: Rylsee (Germany) Completed: 2017

15: 75 New York Avenue NE Artist: Stom 500 (Paris) Completed: 2019

23: 1222 First Street NE (west-facing wall) Artist: Rever (Paris) Completed: 2019

24: 1222 First Street NE (south-facing wall) Artist: Niki Zarrabi (GA) Completed: 2019

25: 1222 First Street NF (east-facing wall) Artist: HOXXOH (FL) Completed: 2016

26: 22 M Street NF (west-facing fence) Artist: Red Swan (Baltimore) Completed: 2019

27: 88 M Street NE Artist: Kelly Towels (DC) Completed: 2018

28: 55 M Street NE (AVA NoMa) (west-facing wall) Artist: It's a Living (Mexico) Completed: 2017

29: 55 M Street NE (AVA NoMa) (west-facing wall)\* Artist: James Bullough (Germany) Completed: 2018

commissioned as an independent project

30: 1150 First Street NE (north face of brick wall along Pierce Street NE) Artist: Mari Inukai (Japan) Completed: 2018

31: 1150 First Street NE (south face of brick wall along Pierce Street NE) Artist: No Kings Collective (DC) Completed: 2018

32: 15 K Street NE Artist: RichT (UK) Completed: 2018

33: 35 K Street NE Artist: Hanna Söderholm (UK) Completed: 2019

19: 40 Patterson Street NE (streetside south-facing wall) Artists: Persue, The Yok, & Sheryo (NYC, Australia, & Singapore) Completed: 2016

20: 40 Patterson Street NE (setback south-facing wall) Artist: Kimchi Juice (VA) Completed: 2019

21: 40 Patterson Street N.E. (west-facing wall) Artist: Eamon Gillen (MA) Completed: 2019

22: 40 Patterson Street NE (east-facing wall) Artist: Priscilla Yu (Vancouver) Completed: 2019

## **POW! WOW! DC Murals in NoMa**

Select Artwork by Notable Artists. Updated September 2019

NOMABID.ORG

**34: 100 K Street NE** (north-facing wall) Artist: Trav (CA) Completed: 2019

**35: 1215 3rd Street NE** Artist: Rylsee (Germany) Completed: 2018

**36: 1215 3rd Street NE** Artist: Taj Tenfold (Jamaica) Completed: 2018

**37: 1215 3rd Street NE** Artist: Michael Murphy (NY) Completed: 2018

**38: 300 M Street NE** (south-facing wall) Artist: Naturel (DC) Completed: 2016

39: 300 M Street NE

Artist: Caratoes (Hong Kong) Completed: 2016

(south-facing wall)

40: 330 M Street NE (south-facing wall) Artist: Johan Moorman (Netherlands) Completed: 2018

**41: 1179 3rd Street NE** Artist: LAP (Puerto Rico) Completed: 2018